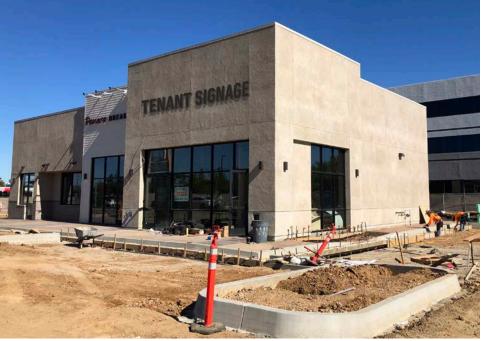

# 9035 Clairemont Mesa Boulevard San Diego, CA 92123

1,490 SF co-tenancy with new drive thru Panera Bread

Final phase of construction

### PROPERTY HIGHLIGHTS

- New construction
- High traffic intersection
- Delivery January 2021
- Redevelopment of major corner property
- High daytime population trade area
- + One block off major on-off ramp