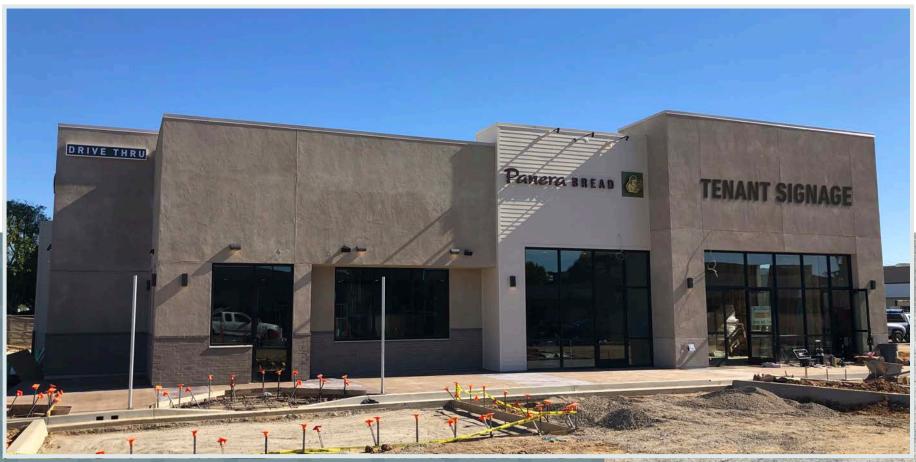

# 9035 Clairemont Mesa Boulevard San Diego, CA 92123

1,490 SF co-tenancy with new drive thru Panera Bread

Final phase of construction

### PROPERTY HIGHLIGHTS

- New construction
- High traffic intersection
- Delivery January 2021
- Redevelopment of major corner property
- High daytime population trade area
- + One block off major on-off ramp