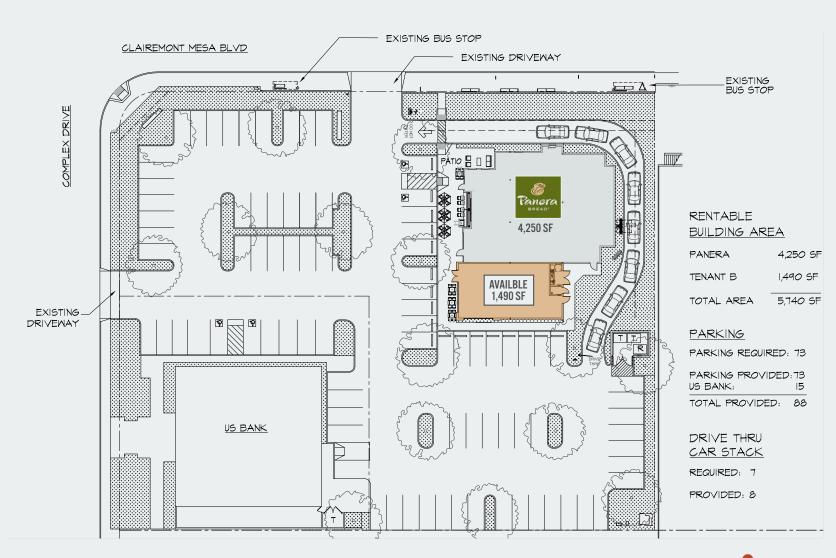

# 9035 Clairemont Mesa Boulevard San Diego, CA 92123

1,490 SF co-tenancy with new drive thru Panera Bread

Final phase of construction

### PROPERTY HIGHLIGHTS

- New construction
- High traffic intersection
- Delivery January 2021
- Redevelopment of major corner property
- High daytime population trade area
- + One block off major on-off ramp