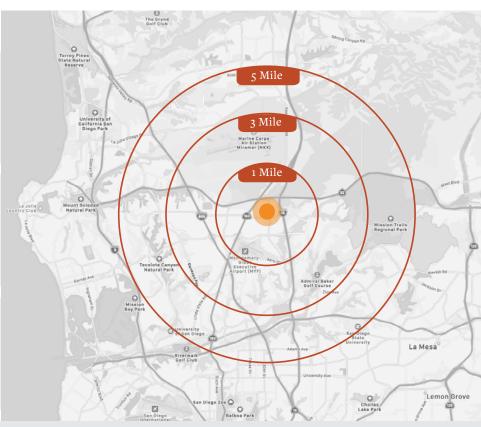

## population

79,898

246,112

## average household income

## daytime population

2 MILES 97,960

3 MILES 230,785

No warranty, representation or guarantee has been made to the accuracy of the foregoing information. Terms of sale or lease and availability are subject to change or withdraw without notice. You and your advisors should conduct a careful examination of all information to your satisfaction to determine the suitability of the property.