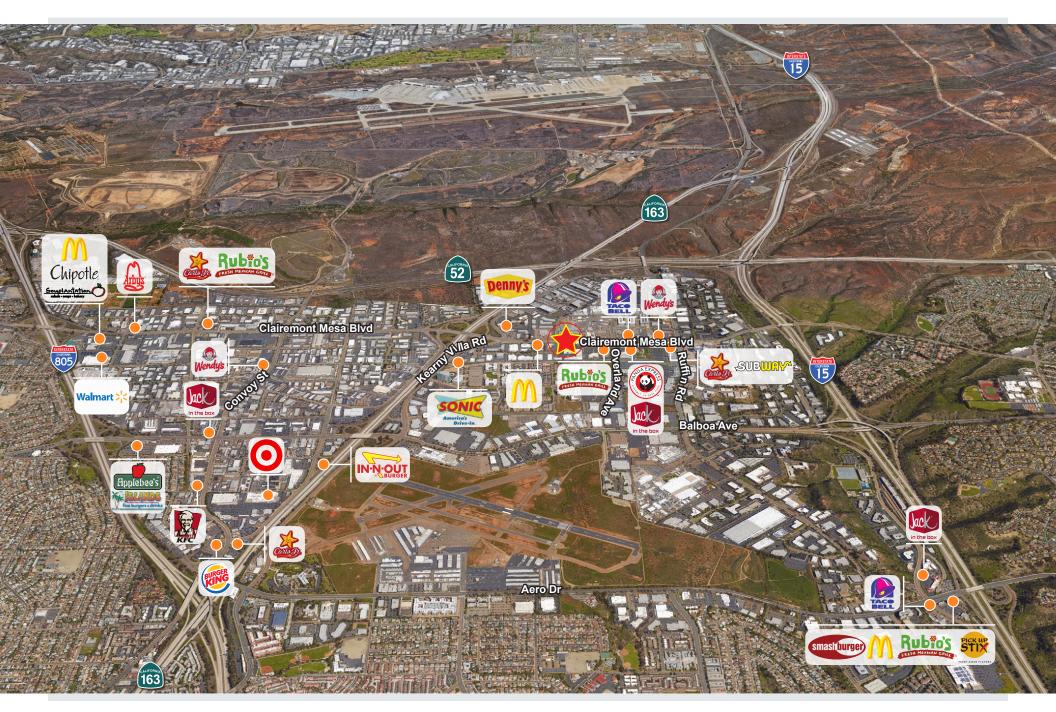

### PROPERTY HIGHLIGHTS

- New construction
- High traffic intersection
- Delivery January 2021
- Redevelopment of major corner property
- High daytime population trade area
- + One block off major on-off ramp