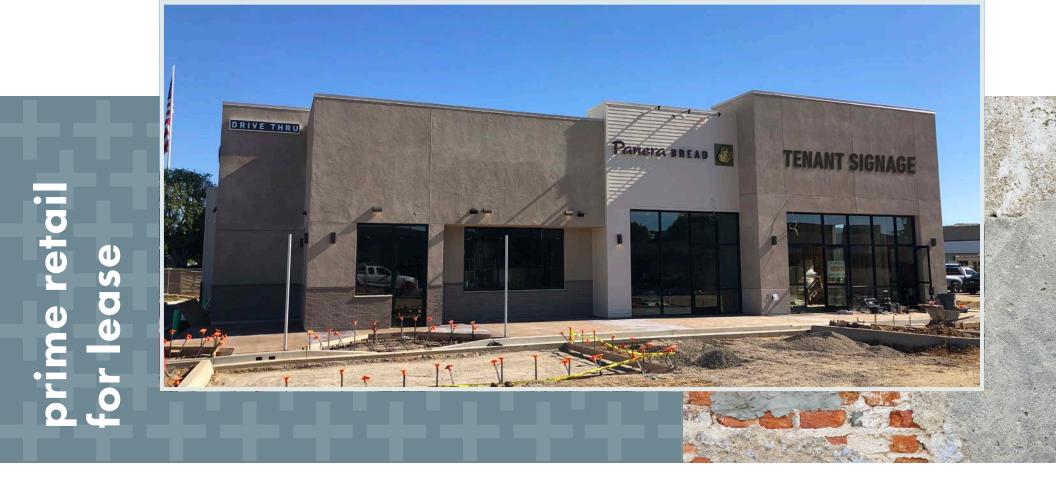

# 9035 Clairemont Mesa Boulevard San Diego, CA 92123

1,490 SF co-tenancy with new drive thru Panera Bread

Final phase of construction

### PROPERTY HIGHLIGHTS

- New construction
- High traffic intersection
- Delivery January 2021
- Redevelopment of major corner property
- High daytime population trade area
- + One block off major on-off ramp