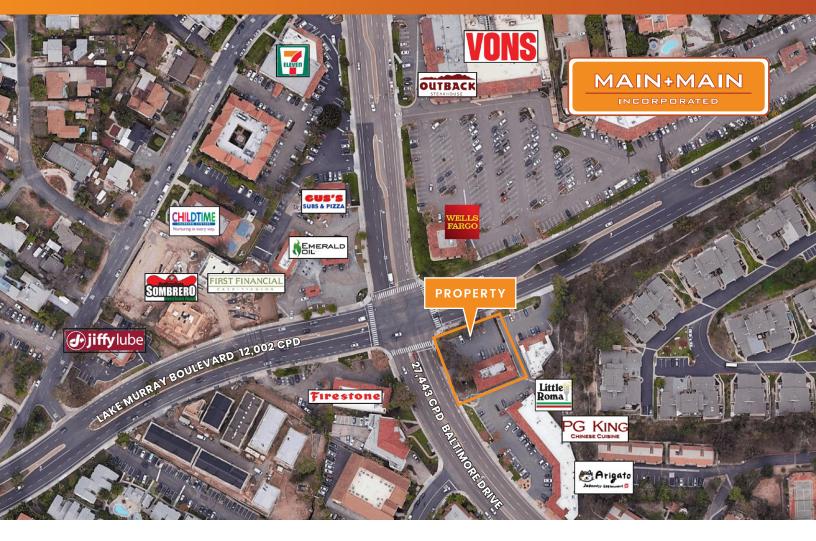

### 5609 Lake Murray Boulevard

La Mesa, CA 91942

3,224 SF

.39 AC lot

Signalized corner

## La Mesa Freestanding Opportunity