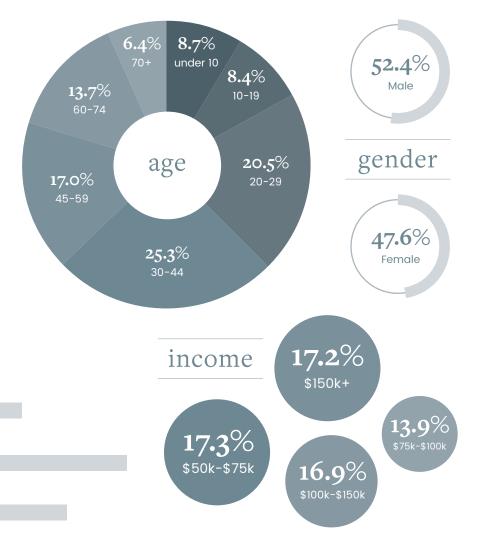

### population

**1** 18,159 **2** 169,427 **3** 514,542 MILE

#### average household income

**1** \$116,531 **2** \$95,518 **3** \$92,720

#### education

High School Graduate

Bachelor Degree **31.3**%

Graduate Degree