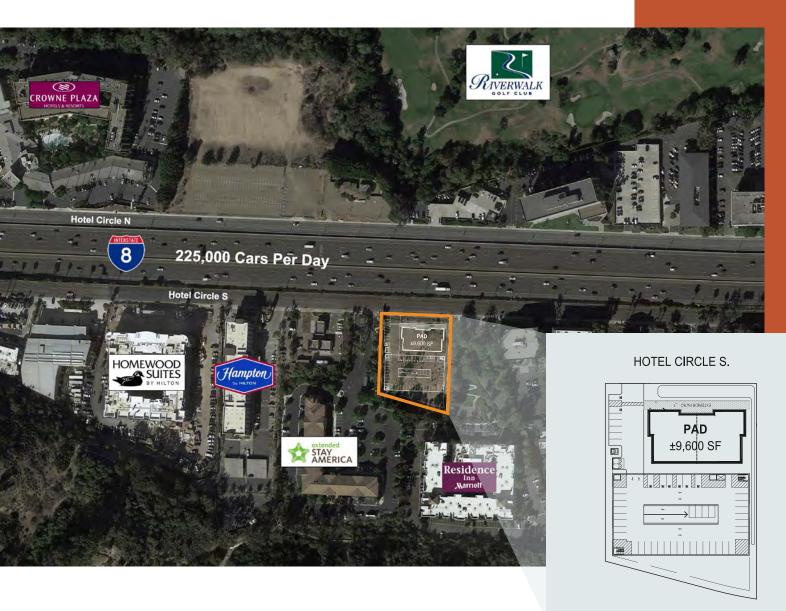

#### + mission valley land

Potential restaurant space

High visibility from Interstate 8 between I-5 and Fwy 163

57,598 square foot lot

8,000 hotel rooms located in Mission Valley

## ±225,000 cars per day on I-8

## Across the Reeway from Riverwalk Galf Club, Westfield Mission Valley, and Fashion Valley Mall.