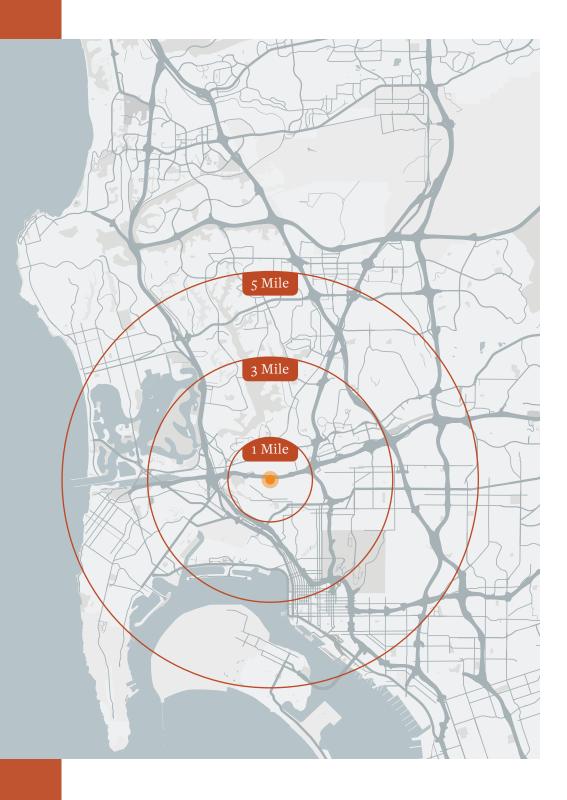

# demographic radius

MAIN+MAIN

Estimated Population **169,427** 

Estimated Households 79,526

Total Housing Units 82,794

### population

**1** 18,159 **2** 169,427 **3** 514,542 MILE

#### average household income

**1** \$116,531 **2** \$95,518 **3** \$92,720

## daytime population

MAIN+MAIN

**1** 24,608 **2** 180,883 **3** 365,802