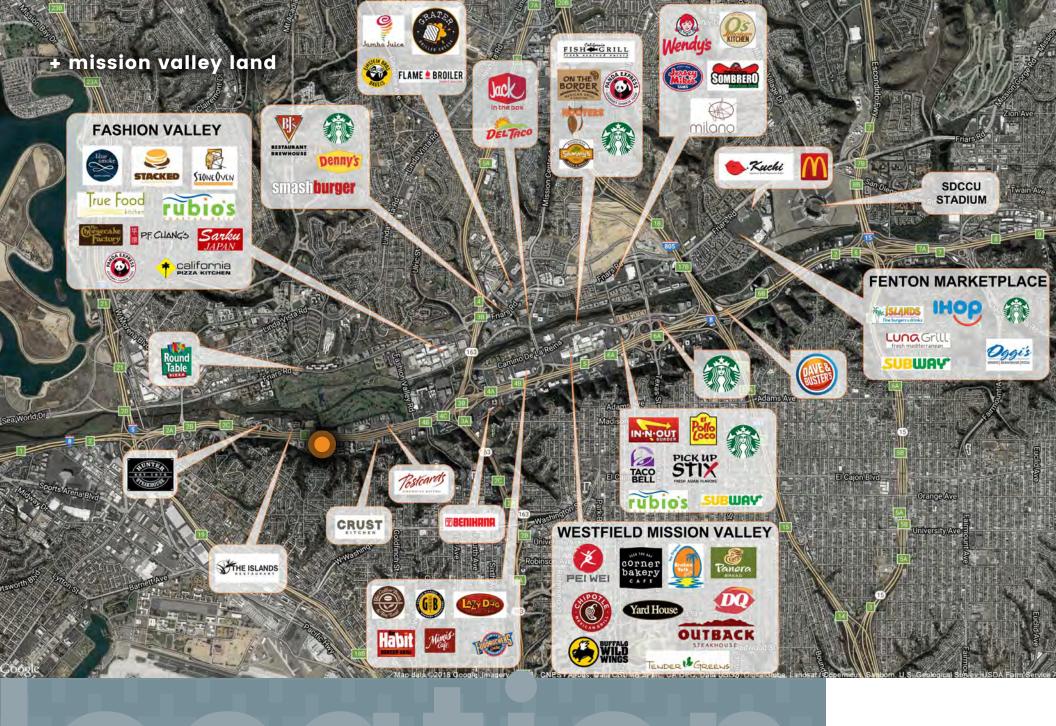

## Across the Reeway from Riverwalk Galf Club, Westfield Mission Valley, and Fashion Valley Mall.

#### + mission valley land

Potential restaurant space

High visibility from Interstate 8 between I-5 and Fwy 163

57,598 square foot lot

8,000 hotel rooms located in Mission Valley