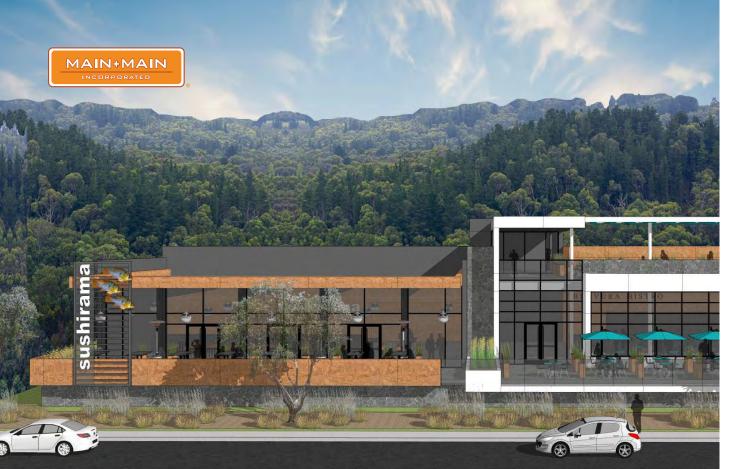

#### **Restaurant Concept**

#### + mission valley land

Potential restaurant space

High visibility from Interstate 8 between I-5 and Fwy 163

57,598 square foot lot

8,000 hotel rooms located in Mission Valley