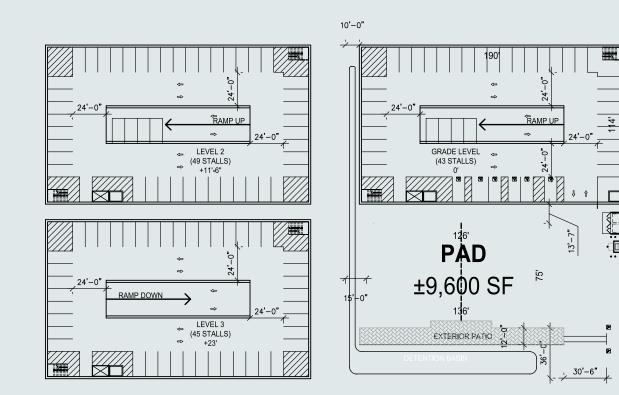

#### + mission valley land

**Potential** restaurant space on ±57,598 SF lot.

10'-0"

)'–0"

4

<u>₹</u>

#### View the **restaurant** concept site plan

View the **fitness** concept site plan

**VIEW PLAN** 

MAIN+MAIN