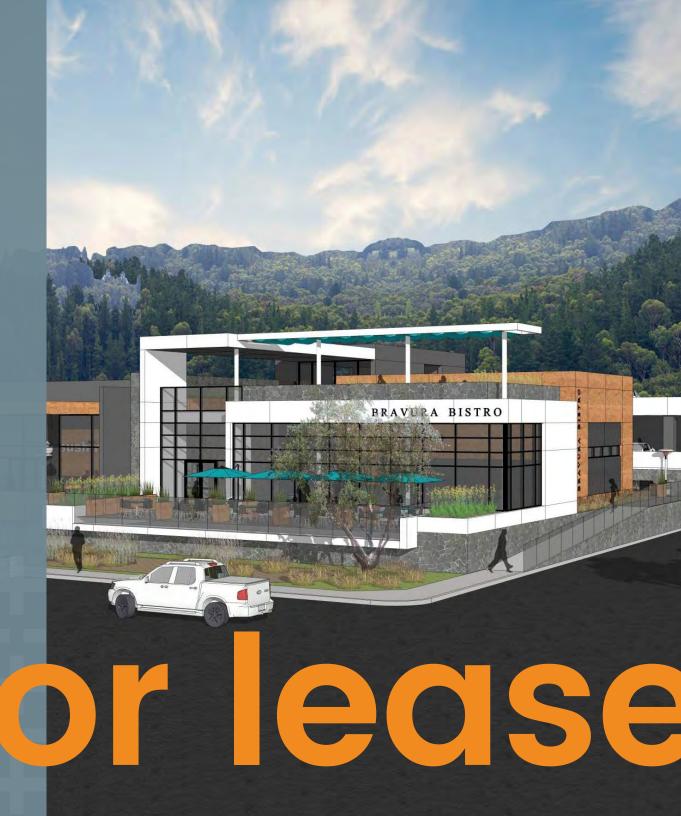

## for lease

BRAYULA BISTRO

#### + mission valley land

Potential restaurant space

High visibility from Interstate 8 between I-5 and Fwy 163

57,598 square foot lot

8,000 hotel rooms located in Mission Valley

#### **Restaurant Concept**